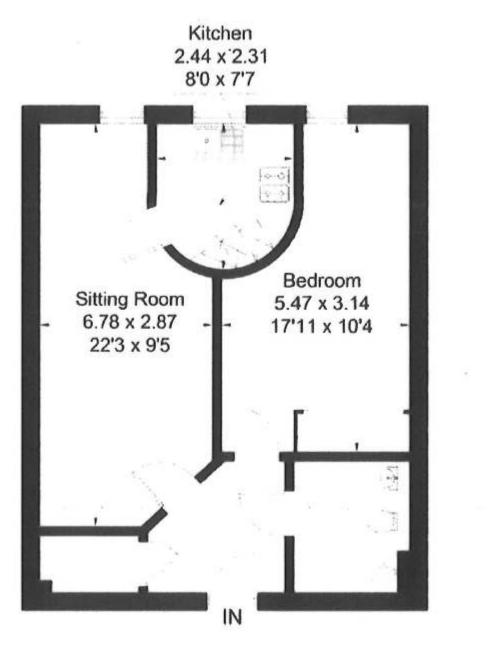

Accommodation to this attractive first floor flat offers an entrance hall leading to a modern fitted bathroom, double bedroom with fitted wardrobes and a living room. The kitchen is accessed from the living/dining room and offers integrated Neff appliances and granite worktops. The flat oozes luxury and has a fitted telecom and panic alarm fitted throughout.