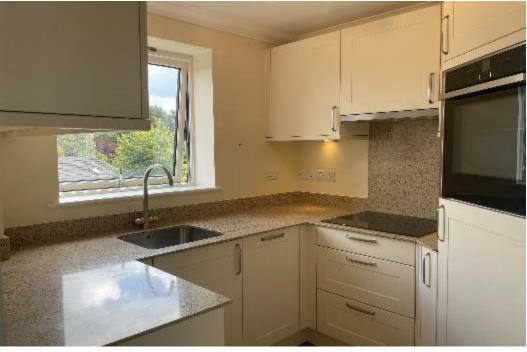

Accommodation to this attractive first floor flat offers an entrance hall leading to a modern fitted bathroom, double bedroom with fitted wardrobes and a living room. The kitchen is accessed from the living/dining room and offers integrated Neff appliances and granite worktops. The flat oozes luxury and has a fitted telecom and panic alarm fitted throughout.