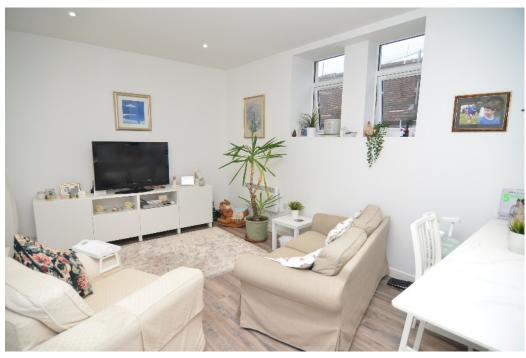

### **The Property**

Royal Apartments are located on the first and second floors of this handsome building, refurbished during 2021. Flat 5 which is located on the second floor is accessed via security entry phone/keypad to communal hallway. Stairs then lead to second floor where there is a communal landing. On the communal landing each apartment has a store cupboard, with no.5 having shelving within the storage. From the communal landing, door to apartment 5. A good sized hallway with electric heater, built-in storage with shelving, the remainder of the accommodation includes open plan sitting room/kitchen, well fitted kitchen area including dishwasher, washing machine, fridge and freezer, electric hob with a feature stainless steel cooker hood over and built-in electric oven. Good range of wall mounted units including base units and drawers and worktop surfaces. A comfortable lounge area with 2 UPVC double glazed windows to side aspect and electric storage heater. There is a good sized double bedroom which is located to the front of the apartment with secondary glazed window to front aspect, electric heater, wardrobes and a useful dressing area. Bathroom with suite comprising of bath, with a thermostatic shower and large shower head, shower screen, tiled walls and flooring, inset wash hand basin with drawer storage under and WC.