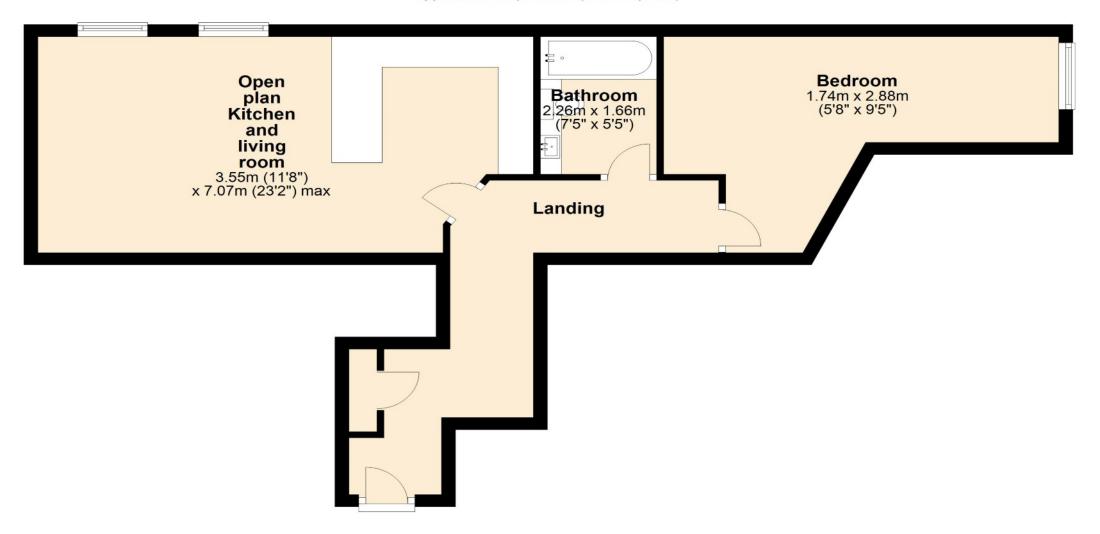

# **Second Floor**

Approx. 52.4 sq. metres (564.2 sq. feet)

Total area: approx. 52.4 sq. metres (564.2 sq. feet)