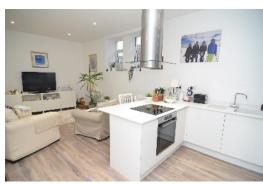

### **The Property**

Royal Apartments are located on the first and second floors of this handsome building, refurbished during 2021. Flat 5 which is located on the second floor is accessed via security entry phone/keypad to communal hallway. Stairs then lead to second floor where there is a communal landing. On the communal landing each apartment has a store cupboard, with no.5 having shelving within the storage. From the communal landing, door to apartment 5. A good sized hallway with electric heater, built-in storage with shelving, the remainder of the accommodation includes open plan sitting room/kitchen, well fitted kitchen area including dishwasher, washing machine, fridge and freezer, electric hob with a feature stainless steel cooker hood over and built-in electric oven. Good range of wall mounted units including base units and drawers and worktop surfaces. A comfortable lounge area with 2 UPVC double glazed windows to side aspect and electric storage heater. There is a good sized double bedroom which is located to the front of the apartment with secondary glazed window to front aspect, electric heater, wardrobes and a useful dressing area. Bathroom with suite comprising of bath, with a thermostatic shower and large shower head, shower screen, tiled walls and flooring, inset wash hand basin with drawer storage under and WC.