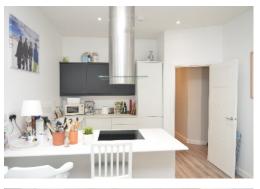

### **The Property**

Royal Apartments are located on the first and second floors of this handsome building, refurbished during 2021. Flat 5 which is located on the second floor is accessed via security entry phone/keypad to communal hallway. Stairs then lead to second floor where there is a communal landing. On the communal landing each apartment has a store cupboard, with no.5 having shelving within the storage. From the communal landing, door to apartment 5. A good sized hallway with electric heater, built-in storage with shelving, the remainder of the accommodation includes open plan sitting room/kitchen, well fitted kitchen area including dishwasher, washing machine, fridge and freezer, electric hob with a feature stainless steel cooker hood over and built-in electric oven. Good range of wall mounted units including base units and drawers and worktop surfaces. A comfortable lounge area with 2 UPVC double glazed windows to side aspect and electric storage heater. There is a good sized double bedroom which is located to the front of the apartment with secondary glazed window to front aspect, electric heater, wardrobes and a useful dressing area. Bathroom with suite comprising of bath, with a thermostatic shower and large shower head, shower screen, tiled walls and flooring, inset wash hand basin with drawer storage under and WC.