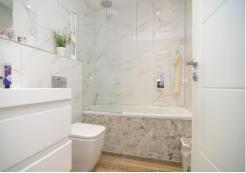

### **The Property**

Royal Apartments are located on the first and second floors of this handsome building, refurbished during 2021. Flat 5 which is located on the second floor is accessed via security entry phone/keypad to communal hallway. Stairs then lead to second floor where there is a communal landing. On the communal landing each apartment has a store cupboard, with no.5 having shelving within the storage. From the communal landing, door to apartment 5. A good sized hallway with electric heater, built-in storage with shelving, the remainder of the accommodation includes open plan sitting room/kitchen, well fitted kitchen area including dishwasher, washing machine, fridge and freezer, electric hob with a feature stainless steel cooker hood over and built-in electric oven. Good range of wall mounted units including base units and drawers and worktop surfaces. A comfortable lounge area with 2 UPVC double glazed windows to side aspect and electric storage heater. There is a good sized double bedroom which is located to the front of the apartment with secondary glazed window to front aspect, electric heater, wardrobes and a useful dressing area. Bathroom with suite comprising of bath, with a thermostatic shower and large shower head, shower screen, tiled walls and flooring, inset wash hand basin with drawer storage under and WC.