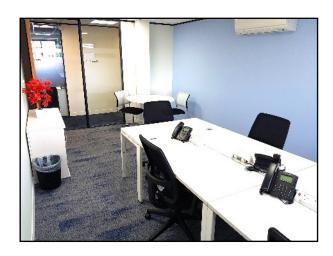

## Description

These new high quality serviced offices have been created on the third floor of Cross Keys House and comprise partitioned offices from 44 sq ft (4.1 sq m) to 335 sq ft (31.1 sq m), although there is scope to combine offices as required. There are excellent break-out facilities and meeting rooms available to occupiers and 24/7 access.