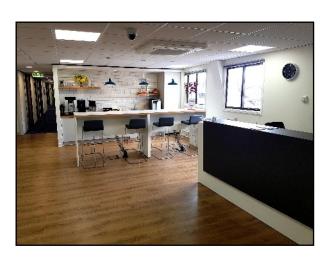

## Description

These new high quality serviced offices have been created on the third floor of Cross Keys House and comprise partitioned offices from 44 sq ft (4.1 sq m) to 335 sq ft (31.1 sq m), although there is scope to combine offices as required. There are excellent break-out facilities and meeting rooms available to occupiers and 24/7 access.

# Services

- | Business lounge
- Meeting rooms
- Video communications
- Co-working areas
- | Day offices
- I Immediate access to IT and telecoms