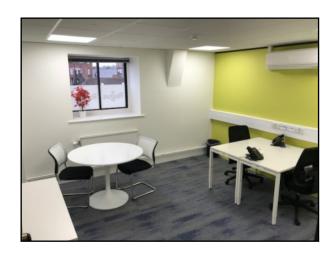

## Description

These new high quality serviced offices have been created on the third floor of Cross Keys House and comprise partitioned offices from 44 sq ft (4.1 sq m) to 335 sq ft (31.1 sq m), although there is scope to combine offices as required. There are excellent break-out facilities and meeting rooms available to occupiers and 24/7 access.