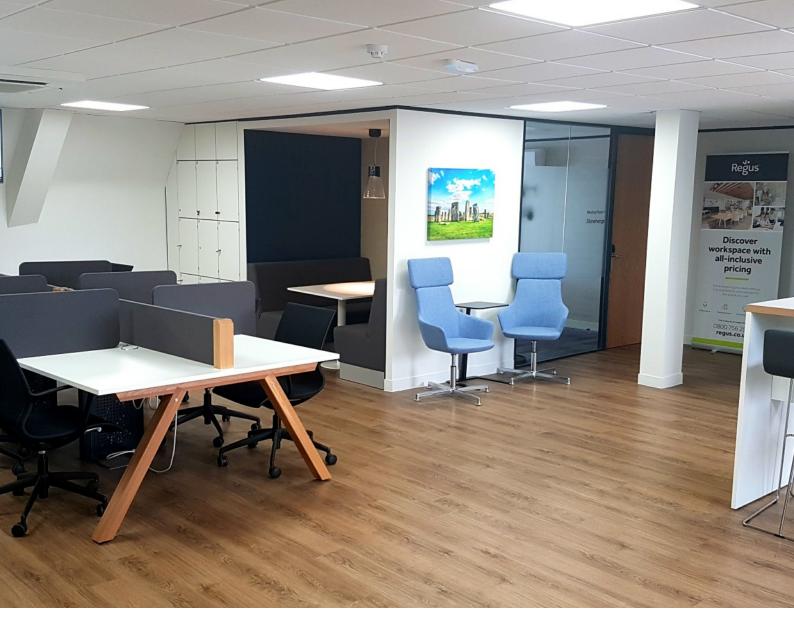

## Description

These new high quality serviced offices have been created on the third floor of Cross Keys House and comprise partitioned offices from 44 sq ft (4.1 sq m) to 335 sq ft (31.1 sq m), although there is scope to combine offices as required. There are excellent break-out facilities and meeting rooms available to occupiers and 24/7 access.

# Services

- | Business lounge
- Meeting rooms
- Video communications
- Co-working areas
- | Day offices
- I Immediate access to IT and telecoms