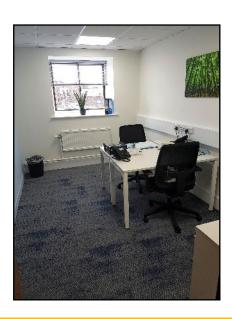

## Description

These new high quality serviced offices have been created on the third floor of Cross Keys House and comprise partitioned offices from 44 sq ft (4.1 sq m) to 335 sq ft (31.1 sq m), although there is scope to combine offices as required. There are excellent break-out facilities and meeting rooms available to occupiers and 24/7 access.